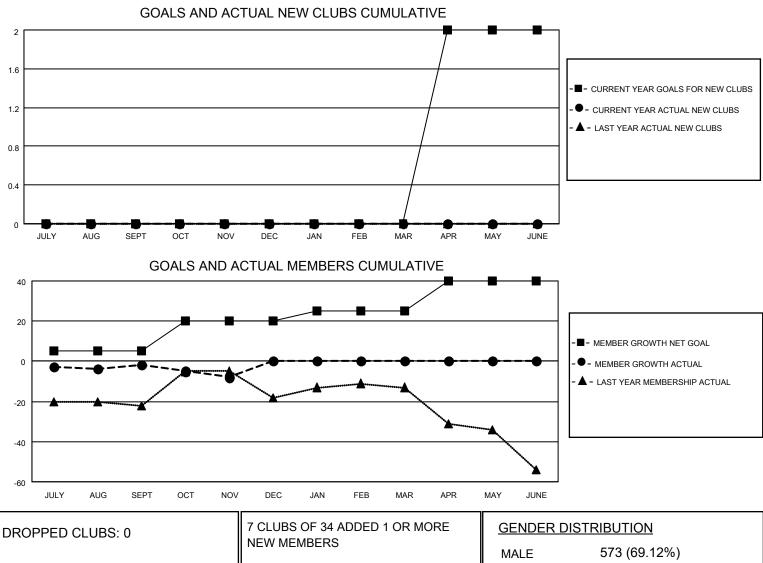

## LOCATION MICHIGAN

District 11 C2

Results as of: 11/30/2020

| Clubs                 |               |           |               | Members               |                         |                         |                                                    |  |
|-----------------------|---------------|-----------|---------------|-----------------------|-------------------------|-------------------------|----------------------------------------------------|--|
| RESULTS FOR 2020-2021 |               |           |               | RESULTS FOR 2020-2021 |                         |                         |                                                    |  |
| QUARTER               | NEW CLUB GOAL | NEW CLUBS | DROPPED CLUBS | QUARTER               | /BER GROWTH NET<br>GOAL | MEMBER GROWTH<br>ACTUAL | DROPPED<br>MEMBERS ACTUAL<br>(including transfers) |  |
| JULY/AUG/SEPT         | 0             | 0         | 0             | JULY/AUG/SEPT         | 5                       | 13                      | 12                                                 |  |
| OCT/NOV/DEC           | 0             | 0         | 0             | OCT/NOV/DEC           | 15                      | 3                       | 8                                                  |  |
| JAN/FEB/MAR           | 0             | 0         | 0             | JAN/FEB/MAR           | 5                       | 0                       | 0                                                  |  |
| APR/MAY/JUNE          | 2             | 0         | 0             | APR/MAY/JUNE          | 15                      | 0                       | 0                                                  |  |

| DROPPED CLUBS: 0 |    | 7 CLOBS OF 34 ADDED T OK MORE | GENDER DISTRIBUTION       |               |     |
|------------------|----|-------------------------------|---------------------------|---------------|-----|
|                  |    | NEW MEMBERS                   | MALE                      | 573 (69.12%)  |     |
|                  |    | 4                             | FEMALE                    | 256 (30.88%)  |     |
| DROPPED MEMBERS  |    |                               |                           |               |     |
| DECEASED         | 6  | CLICK HERE FOR CUMULATIVE     | TOTAL FAMILY UNIT MEMBERS |               | 156 |
| CLUB CANCELLED   | 0  | MEMBERSHIP DATA               |                           |               | 70  |
| OTHER            | 14 |                               | FAMILY MEMBER             | S PAYING HALF | 79  |
| TOTAL            | 20 |                               | 2020                      |               |     |
|                  |    |                               |                           | _             |     |